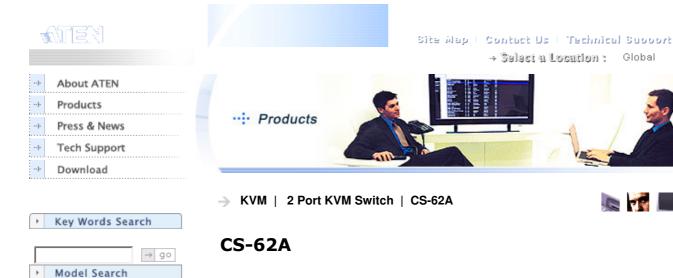

## 2 Port PS/2 KVM Switch

- Controls 2 computers from a single PS/2 console with speaker
- > LED display for easy monitoring
- → Built in 4" cables make installation a cinch
- → All-in-one design
- → Auto Scanning
- With speaker support

## Features

- Controls 2 computers from a single PS/2 console with speaker
- · LED display for easy monitoring
- Built in 4" cables make installation a cinch
- All-in-one design
- Auto Scanning
- With speaker support