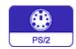

## 2 Port PS/2 KVM Switch

- Controls 2 computers from a single PS/2 console with speaker
- > LED display for easy monitoring
- → Built in 4" cables make installation a cinch
- → All-in-one design
- → Auto Scanning
- With speaker support

## Features

- Controls 2 computers from a single PS/2 console with speaker
- · LED display for easy monitoring
- Built in 4" cables make installation a cinch
- All-in-one design
- Auto Scanning
- With speaker support

† TOP

Diagram

1 von 2 12.04.2005 18:11